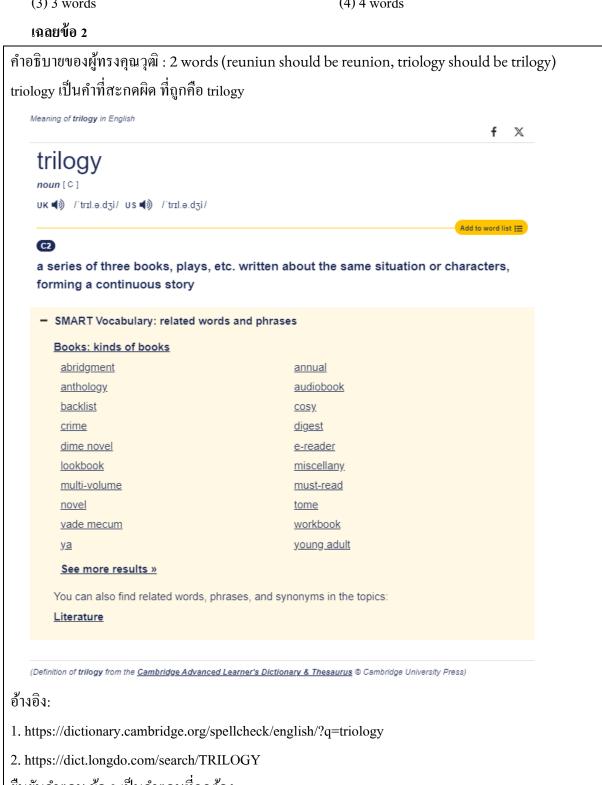

ข้อ 2 และ 4 เป็นคำตอบที่ถูกต้องเนื่องจากไม่มีบริบทให้พิจารณาดังนั้นทั้ง 2 คำสามารถเป็น antonym ได้

63. How many words in the list below are spelled incorrectly? superficially, reuniun, elimination, triology

(1) 1 word (2) 2 words

(3) 3 words (4) 4 words

ยืนยันคำตอบ ข้อ 2 เป็นคำตอบที่ถูกต้อง